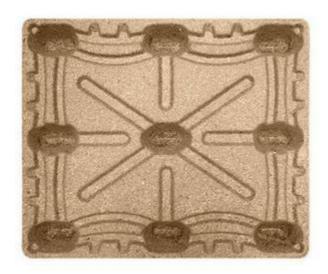

# Wholesale China Way Presswood Pallet Specification of 4 Way Presswood Pallet

| Material        | Recycled Wood                   |
|-----------------|---------------------------------|
| Туре            | Industry pallet                 |
| Entry Type      | 4-Way                           |
| Style           | Single Faced                    |
| Place of Origin | Shandong, China                 |
| Product name    | 4 Way Presswood Pallet          |
| Weight          | 17-20kg/pc                      |
| Feature         | Fumigation Free Pallet          |
| Static Load     | 6 Ton                           |
| Application     | Transportation Logistics Pallet |

# **Applications of 4 Way Presswood Pallet**

Qingdao Senyu Environmental Protection Technology Co., Ltd. TEL:+86-15192680619

The 4 Way Presswood Pallet is a good alterative of the traditional wood pallet. It can use in the all the industries using traditional wood pallet, and we can customize the size and design to meet your requirement.