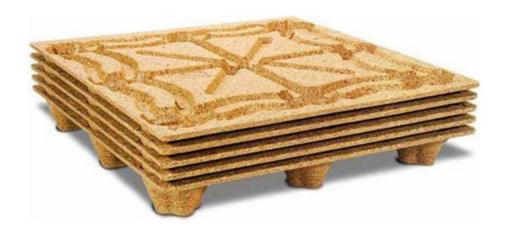

# **Qualification of 4 Way Presswood Pallet**

Qingdao SenYu(Scenix) is located in the beautiful city of Qingdao, China, specialized in the R&D, sales and manufacturing of 4 Way Presswood Pallet. Through years of strenuous effort, we have started to play an important role in this market. We have 2 modern workshops and production line, with patent technology to make the stable 4 Way Presswood Pallet with an annual output of 5000,000pcs.

A: Because of the nestable design, 1000-1500 pcs 4 Way Presswood Pallets can be loaded