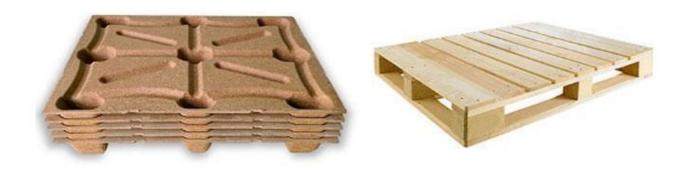

# **Applications of 4 Way Presswood Pallet**

Qingdao Senyu Environmental Protection Technology Co., Ltd. TEL:+86-15192680619

The 4 Way Presswood Pallet is a good alterative of the traditional wood pallet. It can use in the all the industries using traditional wood pallet, and we can customize the size and design to meet your requirement.