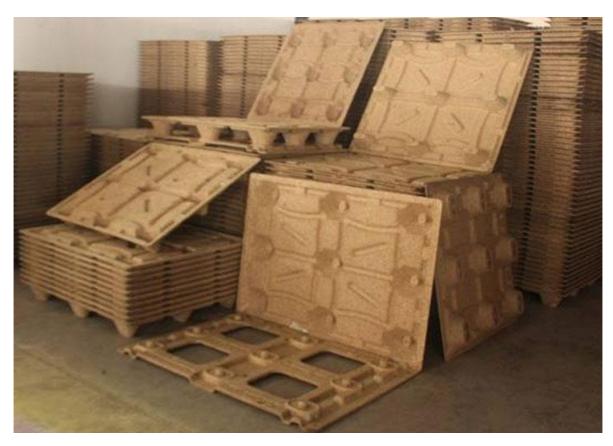

# Wholesale China Way Presswood Pallet Specification of 4 Way Presswood Pallet

| Material        | Recycled Wood                   |
|-----------------|---------------------------------|
| Туре            | Industry pallet                 |
| Entry Type      | 4-Way                           |
| Style           | Single Faced                    |
| Place of Origin | Shandong, China                 |
| Product name    | 4 Way Presswood Pallet          |
| Weight          | 17-20kg/pc                      |
| Feature         | Fumigation Free Pallet          |
| Static Load     | 6 Ton                           |
| Application     | Transportation Logistics Pallet |

# **Applications of 4 Way Presswood Pallet**

Qingdao Senyu Environmental Protection Technology Co., Ltd. TEL:+86-15192680619

The 4 Way Presswood Pallet is a good alterative of the traditional wood pallet. It can use in the all the industries using traditional wood pallet, and we can customize the size and design to meet your requirement.

It has a wide range of uses, suitable for packaging, transportation, and turnover of building materials, electrical, hardware, food, chemicals, furniture and machinery together with goods, and are especially suitable for container trucks (container trucks). It can be used for trains, automobiles, airplanes and ships for mechanized loading and unloading operations. It can also be used as a backing board for docks, shopping malls, warehouses and cargo stacks. It is an ideal tool for warehousing, exporting and logistics.